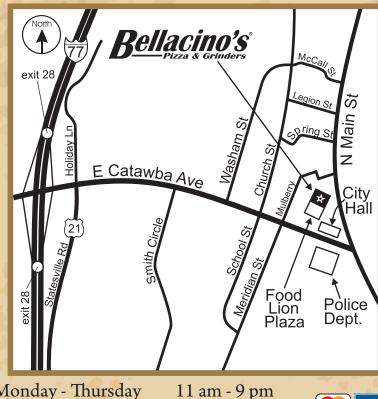

Welcome Dine In · Carry Out

4250 Main St. Harrisburg, NC 28075 704-454-7085(phone) 704-454-7084(fax)

20129 N. Main St. Cornelius, NC 28031 704-987-9060(phone) 704-987-0034(fax)

| BAKED FRIES                                                                            |    | 1.69  |
|----------------------------------------------------------------------------------------|----|-------|
| NACHO SUPREME                                                                          |    | 7.29  |
| Tortilla chips, taco meat, onions, cheddar & mozzarella cheese, black olives, lettuce, |    |       |
| fresh tomatoes (salsa and sour cream on the side)                                      |    |       |
| GARLIC CHEESE BREAD WITH SAUCE                                                         |    | 3.99  |
| PARMESAN STICKS                                                                        |    | 3.99  |
| BELLACINO'S WINGS (Bone-in or Boneless)                                                | 6  | 5.49  |
| Your Choice of: Hot & Spicy , BBQ or Teriyaki                                          | 12 | 9.29  |
|                                                                                        | 20 | 13.29 |
| SIDE OF PIZZA SAUCE                                                                    |    | .60   |
| CHIPS                                                                                  |    | .99   |