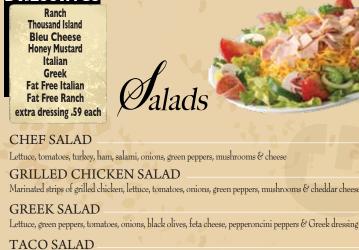

| GREEK SALAD                                                                                                           | 7.89 |
|-----------------------------------------------------------------------------------------------------------------------|------|
| Lettuce, green peppers, tomatoes, onions, black olives, feta cheese, pepperoncini peppers & Greek dressing            |      |
| TACO SALAD                                                                                                            | 7.89 |
| Lettuce, tomatoes, onions, black olives, taco meat, cheddar cheese, tortilla chips & (salsa & sour cream on the side) |      |
| VEGGIE SALAD                                                                                                          | 6.89 |
| Lettuce, tomatoes, green peppers, onions, mushrooms, black olives & cheddar cheese                                    |      |
| SIDE SALAD                                                                                                            | 3.29 |
| Lettuce, tomatoes, green peppers, onions, mushrooms & cheddar cheese                                                  |      |