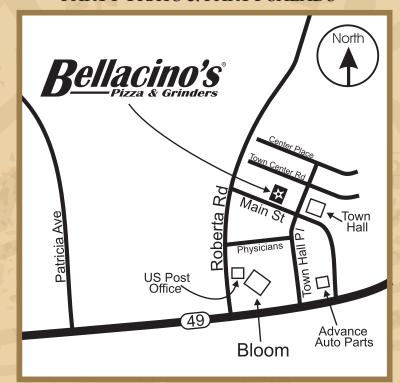

Welcome Dine In · Carry Out

4250 Main St. Harrisburg, NC 28075 704-454-7085(phone) 704-454-7084(fax)

20129 N. Main St. Cornelius, NC 28031 704-987-9060(phone) 704-987-0034(fax)

| BAKED FRIES                                                                            |    | 1.69  |
|----------------------------------------------------------------------------------------|----|-------|
| NACHO SUPREME                                                                          |    | 7.29  |
| Tortilla chips, taco meat, onions, cheddar & mozzarella cheese, black olives, lettuce, |    |       |
| fresh tomatoes (salsa and sour cream on the side)                                      |    |       |
| GARLIC CHEESE BREAD WITH SAUCE                                                         |    | 3.99  |
| PARMESAN STICKS                                                                        |    | 3.99  |
| BELLACINO'S WINGS (Bone-in or Boneless)                                                | 6  | 5.49  |
| Your Choice of: Hot & Spicy , BBQ or Teriyaki                                          | 12 | 9.29  |
|                                                                                        | 20 | 13.29 |
| SIDE OF PIZZA SAUCE                                                                    |    | .60   |
| CHIPS                                                                                  |    | .99   |